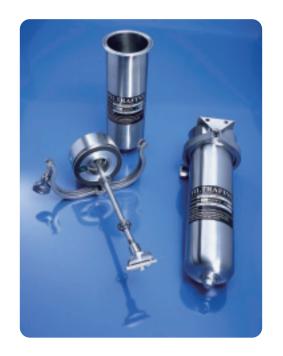

## **IDV-DOE Series Filter Housings**

175 psig, Accepts Double Open End Cartridges, 316 Stainless Steel Construction

- Absolute Cartridge Sealing Design Eliminates Fluid Bypass
- · Accepts 4", 10" and 20" Cartridge Lengths
- Operator Friendly Tri Clamp Sealing Design Requires no Special Tools for Cartridge Change – Out
- Permits Visual Inspection of Cartridge Seal Before Closing the Housing
- Stainless Steel Tri Clamp Bracket Allows Easy Cartridge Replacement