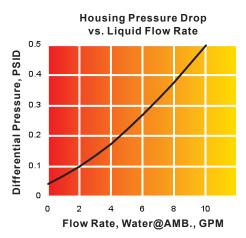

\* For liquids other than water, multiply the pressure drop by the specific gravity of the fluid.