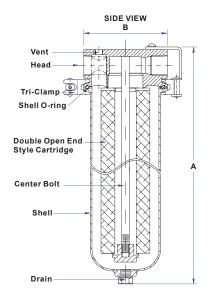

### Materials of Construction:

Head: 316 Stainless Steel
Shell: 316 Stainless Steel
Mounting Bracket: 304 Stainless Steel
Gaskets/O-rings: Standard: Viton

Optional: Teflon Encapsulated Viton, EPDM

#### Connections:

• Inlet/Outlet: 3/4" (26.7mm),1" (33.4mm) FNPT

Vent/Gauge: 1/8" (10.3mm) NPT
Drain: 1/4" (13.7mm) NPT

### **Dimensional Data**

| Model  | Liquid<br>Flow Rate<br>gpm<br>(lpm) | Dimension<br>Inches<br>(mm) |              | Dry Weight<br>Ibs<br>(kg) |
|--------|-------------------------------------|-----------------------------|--------------|---------------------------|
|        |                                     | Α                           | В            |                           |
| IDV4S  | to 4 (15.1lpm)                      | 7.4" (189mm)                | 4.2" (106mm) | 8.6lbs (3.9kg)            |
| IDV10S | to 10 (37.9lpm)                     | 13.4" (341mm)               | 4.2" (106mm) | 10.1lbs (4.6kg)           |
| IDV20S | to 20 (75.7lpm)                     | 23.2" (591mm)               | 4.2" (106mm) | 12.6lbs (5.7kg)           |