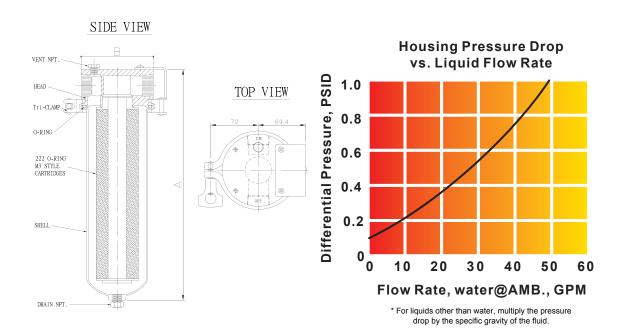

### **Housing Specifications**

#### Materials of Construction:

Head: 316 Stainless Steel
Shell: 316 Stainless Steel
Mounting Bracket: 304 Stainless Steel
Gaskets/O-rings: Standard: Viton

Optional: Teflon Encapsulated Viton, EPDM

#### Connections:

Inlet/Outlet: 3/4" (26.7mm), 1" (33.4mm) FNPT

Vent/Gauge: 1/8" (10.3mm) NPT
Drain: 1/4" (13.7mm) NPT

### **Dimensional Data**

| Model  | Liquid<br>Flow Rate<br>gpm<br>(lpm) | Dimension<br>Inches<br>(mm) |              | Dry Weight<br>Ibs |
|--------|-------------------------------------|-----------------------------|--------------|-------------------|
|        |                                     | A                           | В            | - (kg)            |
| IDV4S  | to 4 (15.1lpm)                      | 7.4" (189mm)                | 4.2" (106mm) | 7.9lbs (3.6kg)    |
| IDV10S | to 10(37.9lpm)                      | 13.4 " (341mm)              | 4.2" (106mm) | 9.3lbs ( 4.2kg)   |
| IDV20S | to 20(75.7lpm)                      | 23.2" (591mm)               | 4.2" (106mm) | 11.2lbs (5.1kg)   |
| IDV30S | to 30 (113.5lpm)                    | 34.1" (866mm)               | 4.2" (106mm) | 13.9lbs (6.3kg)   |